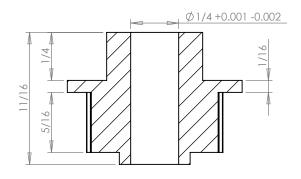

## **SECTION A-A**

## **Part Description:**

.0816 Pitch (40 DP) Timing Belt Pulleys For Belts up to 1/4" Wide

Dimensions are in inches Tolerances: Fractional <u>+</u> 0.015

PROPRIETARY AND CONFIDENTIAL:

THE INFORMATION CONTAINED IN THIS DRAWING IS THE SOLE PROPERTY OF PUTNAM PRECISION MOLDING. ANY REPRODUCTION IN PART OR AS A WHOLE WITHOUT THE WRITTEN PERMISSION OF PUTNAM PRECISION MOLDING IS PROHIBITED. INFORMATION IN THIS DRAWING IS PROVIDED FOR REFERENCE ONLY.