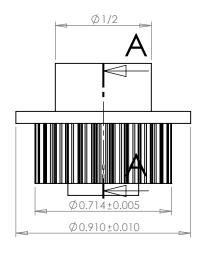

## **Part Description:**

.0816 Pitch (40 DP) Timing Belt Pulleys For Belts up to 1/4" Wide

Dimensions are in inches Tolerances: Fractional <u>+</u> 0.015

PROPRIETARY AND CONFIDENTIAL:

THE INFORMATION CONTAINED IN THIS DRAWING IS THE SOLE PROPERTY OF PUTNAM PRECISION MOLDING. ANY REPRODUCTION IN PART OR AS A WHOLE WITHOUT THE WRITTEN PERMISSION OF PUTNAM PRECISION MOLDING IS PROHIBITED. INFORMATION IN THIS DRAWING IS PROVIDED FOR REFERENCE ONLY.