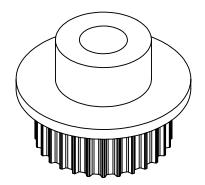

## **Part Description:**

.0816 Pitch (40 DP) Timing Belt Pulleys For Belts up to 1/4" Wide

Dimensions are in inches Tolerances: Fractional <u>+</u> 0.015

PROPRIETARY AND CONFIDENTIAL:

THE INFORMATION CONTAINED IN THIS DRAWING IS THE SOLE PROPERTY OF PUTNAM PRECISION MOLDING. ANY REPRODUCTION IN PART OR AS A WHOLE WITHOUT THE WRITTEN PERMISSION OF PUTNAM PRECISION MOLDING IS PROHIBITED. INFORMATION IN THIS DRAWING IS PROVIDED FOR REFERENCE ONLY.