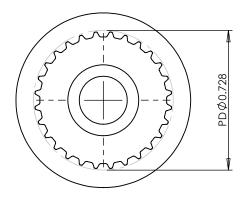

## **Part Description:**

.0816 Pitch (40 DP) Timing Belt Pulleys For Belts up to 1/4" Wide

Dimensions are in inches Tolerances: Fractional <u>+</u> 0.015

PROPRIETARY AND CONFIDENTIAL:

THE INFORMATION CONTAINED IN THIS DRAWING IS THE SOLE PROPERTY OF PUTNAM PRECISION MOLDING. ANY REPRODUCTION IN PART OR AS A WHOLE WITHOUT THE WRITTEN PERMISSION OF PUTNAM PRECISION MOLDING IS PROHIBITED. INFORMATION IN THIS DRAWING IS PROVIDED FOR REFERENCE ONLY.